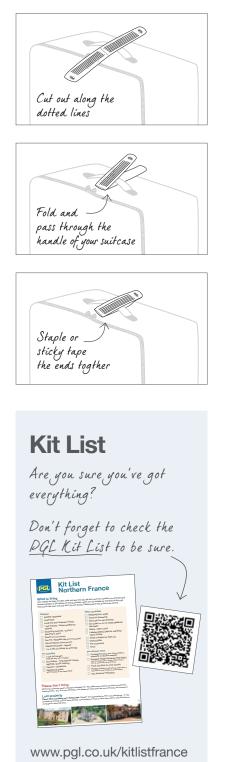

## Your PGL Luggage Labels

For your trip to Northern France

|       | Staple<br>or sticky<br>tape here                                                                                                               |              |              |          |  | 9<br>1<br>1<br>1<br>1<br>1<br>1<br>1<br>1<br>1<br>1<br>1<br>1<br>1<br>1<br>1<br>1<br>1<br>1<br>1 | Staple<br>or sticky<br>tape here                                                                                                                                                                                                                                                           |                                  |              |   |              |          |            |
|-------|------------------------------------------------------------------------------------------------------------------------------------------------|--------------|--------------|----------|--|--------------------------------------------------------------------------------------------------|--------------------------------------------------------------------------------------------------------------------------------------------------------------------------------------------------------------------------------------------------------------------------------------------|----------------------------------|--------------|---|--------------|----------|------------|
|       |                                                                                                                                                | ۵            | SS           | Postcode |  |                                                                                                  |                                                                                                                                                                                                                                                                                            |                                  |              | 2 | 8            | Postcode |            |
|       | Name                                                                                                                                           | School/Group | Home Address |          |  | 1<br>1<br>1<br>1<br>1<br>1<br>1<br>1<br>1<br>1                                                   |                                                                                                                                                                                                                                                                                            | Name                             | School/Groun | 5 | Home Address |          | PGL Centre |
| ····· | Pede Travel Ltd.<br>Pede Travel Ltd.<br>Penyard Lane,<br>Penyard Lane,<br>MH9 5GL<br>● 0333 321 2100<br>■ enquiries@pgl.co.uk<br>Mww.pgl.co.uk |              |              |          |  |                                                                                                  | Pede Travel Lata   Pede Travel Lata   Alton Court,   Penyard Lane,   Penyard Lane,   Penyard Lane,   MH9 5GL   Soss-on-Wye,   Muor Son-Wye,   Penyard Lane,   Penyard Lane,   Penyard Lane,   Penyard Lane,   Muos Son-Wye,   Muos Son-Wye,   Muos Son |                                  |              |   |              |          |            |
|       | tape here<br>Staple<br>Staple                                                                                                                  |              |              |          |  |                                                                                                  |                                                                                                                                                                                                                                                                                            | tape here<br>or sticky<br>Staple |              |   |              |          |            |